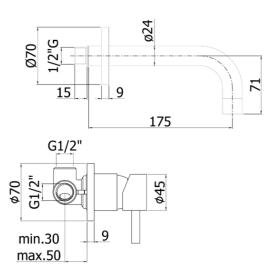

#### • Concealed single lever basin mixer complete with:

- wall plates Ø70mm
- 1/2"G connections
- Concealed single lever basin mixer complete with:
- wall plates Ø70mm
- 1/2"G connections

## SK 006..70

- with spout and aerator M22x1 I. 175mm
- with spout and aerator M22x1 I. 175mm

### SK 007..70

- with spout and aerator M22x1 I. 245mm
- with spout and aerator M22x1 I. 245mm