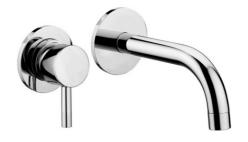

#### • Concealed single lever basin mixer complete with:

- wall plates Ø70mm
- 1/2"G connections
- Concealed single lever basin mixer complete with:
- wall plates Ø70mm
- 1/2"G connections

## SK 006..70

- with spout and aerator M22x1 I. 175mm
- with spout and aerator M22x1 I. 175mm