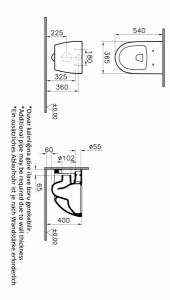

## VitrA

| Name        | Sento Rim-Ex Wall Hung WC |  |
|-------------|---------------------------|--|
| Collection  | Sento                     |  |
| Certificate | EPD                       |  |
| Color       | Matte Soft White          |  |
| Designer    | VitrA Design Team         |  |
|             |                           |  |
|             |                           |  |
|             |                           |  |
|             |                           |  |

Product Code: 7748B001-0101

## Description

With Bidet Function, Matte White

VitrA reserves the right to make changes in products and technical details without prior notice.

All drawings contain the necessary measurements which are subject to standard tolerances. For exact measurements, in particular for customized installation scenarios, it can only be taken from the finished ceramic product.