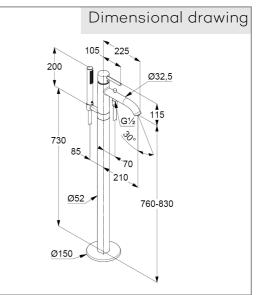

bath and shower mixer single lever mixer trim set without pre-installation set pre installation set KLUDI FLEXX.BOXX Art. Nr. 88088 floor standing for free standing bath tubs with shower holder automatic diverter: shower/ bath solid lever, metal Aerator, S-Pointer M24 protected against back flow shower outlet 1/2 inch ceramic cartridge with hotwater safety device flow rate at 3 bar= 22 l/ min. fixed spout hand shower and shower hose 1250 mm