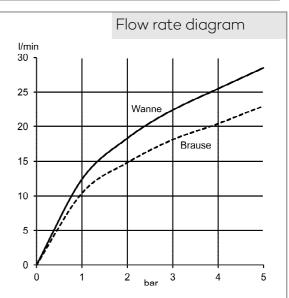

bath and shower mixer single lever mixer trim set without pre-installation set pre installation set KLUDI FLEXX.BOXX Art. Nr. 88088 floor standing for free standing bath tubs with shower holder automatic diverter: shower/ bath solid lever, metal Aerator, S-Pointer M24 protected against back flow shower outlet 1/2 inch ceramic cartridge with hotwater safety device flow rate at 3 bar= 22 l/ min. fixed spout hand shower and shower hose 1250 mm